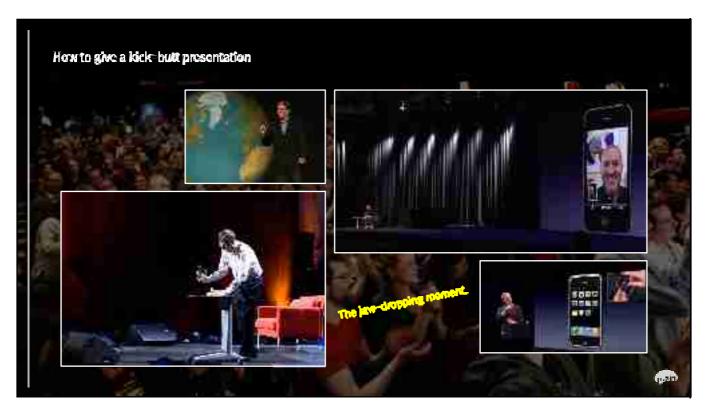

-|
| 구분      | 외부 데이터<br>(Big Data)                                                | 내부 데이터<br>(Small Data)                          |
| 용노      | 시장, 소비자, 트렌드의 파악 및 예측<br>(知 <b>彼</b> 知己)                            | 우리 기업의 파악 및 예측<br>(知彼知己)                        |
| 종 류     | 소설마다에 데이터<br>카드매를 데이터<br>유동연구(이동통선) 데이터<br>연구 통계 데이터<br>교통 데이터 등    | 고객데이터<br>판매 데이터<br>생산,재고,유통 데이터<br>온라인 로그 데이터 등 |
| 특 징     | 데이터의 양 : 분석 결과의 정확도도<br>데이터의 축적 및 분석 속도 : 활용<br>데이터는 기본, 지식/지례화하는 데 | 시 기뫄 연관                                         |
|         |                                                                     |                                                 |



한국PR학회 2019년 가을철 정기학술대회 2019 PR Concert for Gen Z

## 프레젠테이션 코칭

출연: 최원석(프레인글로벌)









































































## 한국PR학회 2019년 가을철 정기학술대회 2019 PR Concert for Gen Z

Q&A

출연: 최원석(프레인글로벌)