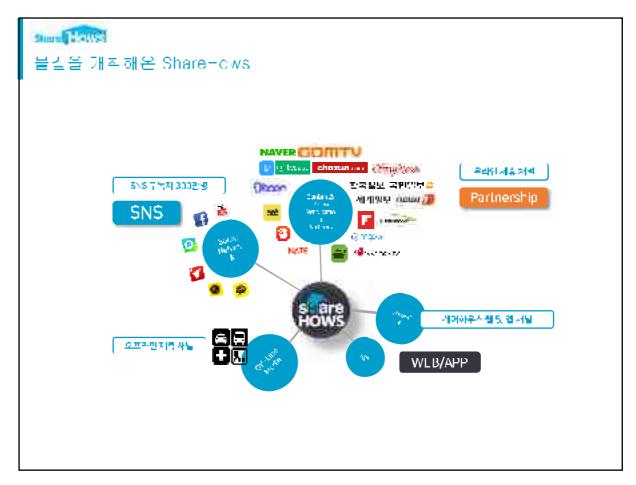

### Dining House 열 일 했습니다. 2015 #17 # 이 하우스 SNS 구들의 300만당 === \*^#이용적가 전투한 역시군인과 범이스 전쟁 (한국대이나 설명원) 2017 - 0.0 등실장 교육에, 1.2 세로 마고 마시 - 0.8 지수도자기를 가장하는 중에 보고 사기를 받아 소축을 모르니다. - 0.8 의 존중한 TV제를 소통하는 1000에게 되었다고 가는 사용으로 모르니다. - 0.7 가 보건 하는 그를 하는 5년 자기 - 1세 등실 기계를 받아 그리다. - 0.6 시간에게 그런데 그리다. - 1.2 시간에게 그런데 그리다. - 1.2 시간에서 가장하는 경우 그 보시하는 점 - 1.2 이 바다 지수하는 경우하는 집 → CS TOV TO SEOUT 20 기계을 만성 후주 II 시반적 진칭 ~03 NO 제우스 SNS 구조가 250만만 #피 (HU1) 다 하우스 SNE 규모가 2U0만 방울다 2016 • 12 급급 그별자 기록 1점 • 17 개 개조학교업 • 15 전 전 기능, 우수한 수원 • 33 대수영교 및 스타트 및 • 38 대한 학자 상영을 가지하면 및 클립 • 16 2대 오파 (구입 및 플러스 트리엄 및 프로 수업 프로엄 • 16 2대 오파 (교립 및 플러스 트리엄 • 12 조카 연주소 2세2 및 구리 기관 및 플립 • 23 대한 주소 2세2 및 구리 기관 및 플립 2014 (4) 보고 지나면 시 (APP 및 근반적인 최가 나는 한 100 개인 (PP = 4 PP = 2 PP - 12 호마는 의 스튜디에의 '클레보트' 공급 보고 1 스 - 11 클러스 및 10 에 스티크에 인급해야 되어 함께 - 10 기가 공급하다 기급 그리스 지고 등록 - 17 - 0 = 번 는 변기 1는 1일 - 16 : 이 네티 나 나 플라 본센을 보고 한 - 33 시간 미교소에서 기도 1의 트랜드 보기 위

#### ShareHows의 콘텐츠 프로그림

#### 4 회찬도밖모(트만의 전)

- 사 마구나 다음하기 계는 주방 무하우 정류
- $< \overline{\nu}$  우리라서 나가 이 된 기술 대**으로 중**한 경험제품.
- + Lift 4-60 Lift BLC TO NO (2.10) FE(4.01)  $\mathbb{F}^{2}\times \mathbb{P}_{2}$

#### 5 F = 트하루(에게 어때?)

- $\sim 3020\,\mathrm{Mpc}^{-1}$  ,  $T_{\rm eff}^{\rm eff}$  , and  $T_{\rm eff}^{\rm eff}$
- 스케게 보냈기들이 바면 관심이 : 제 경기하는 보냈

#### 6 전문도하루(하루도 사람)

- 제울 등등 그(Row to Shorth), 저는 말병 등로 끝난다.
- 오늘의 다양으로 1 기름니지에서 클레시(2017 사용기 회장 TIV 비시 변장)
- 그 중국에의 공급 및 및 그리고 함박하다면 사

#### Diam House