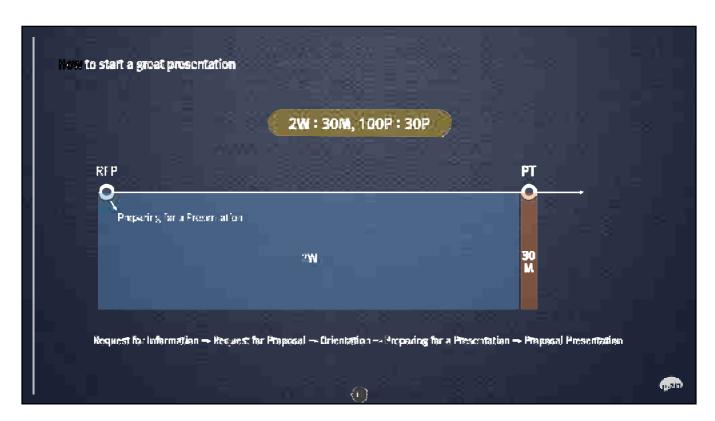

---------------------------------|
| 구분      | 외부 데이터<br>(Big Data)                                                | 내부 데이터<br>(Small Data)                          |
| 용노      | 시장, 소비자, 트렌드의 파악 및 예측<br>(知 <b>彼</b> 知己)                            | 우리 기업의 파악 및 예측<br>(知彼知己)                        |
| 종 류     | 소설마다에 데이터<br>카드매를 데이터<br>유동연구(이동통선) 데이터<br>연구 통계 데이터<br>교통 데이터 등    | 고객데이터<br>판매 데이터<br>생산,재고,유통 데이터<br>온라인 로그 데이터 등 |
| 특 징     | 데이터의 양 : 분석 결과의 정확도도<br>데이터의 축적 및 분석 속도 : 활용<br>데이터는 기본, 지식/지례화하는 데 | 시 기뫄 연관                                         |
|         |                                                                     |                                                 |



한국PR학회 2019년 가을철 정기학술대회 2019 PR Concert for Gen Z

## 프레젠테이션 코칭

출연: 최원석(프레인글로벌)









































































## 한국PR학회 2019년 가을철 정기학술대회 2019 PR Concert for Gen Z

Q&A

출연: 최원석(프레인글로벌)