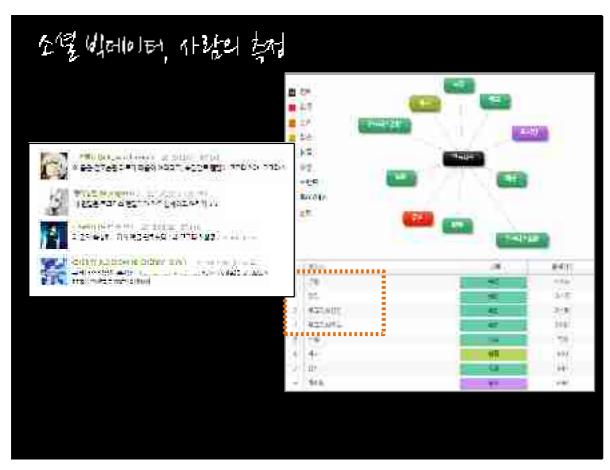

#### 데이터 사이언스

출연: 류상우(다음소프트)

| 기([]/기보 | 의 데이터 활동                                                            |                                                 |
|---------|---------------------------------------------------------------------|-------------------------------------------------|
| 구분      | 외부 데이터<br>(Big Data)                                                | 내부 데이터<br>(Small Data)                          |
| 용노      | 시장, 소비자, 트렌드의 파악 및 예측<br>(知 <b>彼</b> 知己)                            | 우리 기업의 파악 및 예측<br>(知彼知己)                        |
| 종 류     | 소설마다에 데이터<br>카드매를 데이터<br>유동연구(이동통선) 데이터<br>연구 통계 데이터<br>교통 데이터 등    | 고객데이터<br>판매 데이터<br>생산,재고,유통 데이터<br>온라인 로그 데이터 등 |
| 특 징     | 데이터의 양 : 분석 결과의 정확도도<br>데이터의 축적 및 분석 속도 : 활용<br>데이터는 기본, 지식/지례화하는 데 | 시 기뫄 연관                                         |
|         |                                                                     |                                                 |