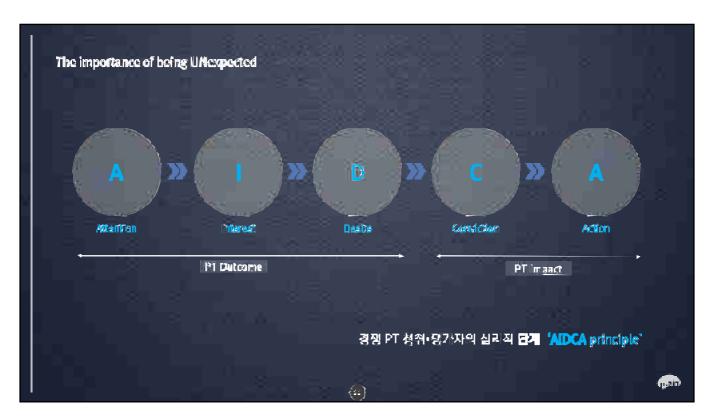

---------|
| 구분      | 외부 데이터<br>(Big Data)                                                | 내부 데이터<br>(Small Data)                          |
| 용노      | 시장, 소비자, 트렌드의 파악 및 예측<br>(知 <b>彼</b> 知己)                            | 우리 기업의 파악 및 예측<br>(知彼知己)                        |
| 종 류     | 소설마다에 데이터<br>카드매를 데이터<br>유동연구(이동통선) 데이터<br>연구 통계 데이터<br>교통 데이터 등    | 고객데이터<br>판매 데이터<br>생산,재고,유통 데이터<br>온라인 로그 데이터 등 |
| 특 징     | 데이터의 양 : 분석 결과의 정확도도<br>데이터의 축적 및 분석 속도 : 활용<br>데이터는 기본, 지식/지례화하는 데 | 시 기뫄 연관                                         |
|         |                                                                     |                                                 |



한국PR학회 2019년 가을철 정기학술대회 2019 PR Concert for Gen Z

## 프레젠테이션 코칭

출연: 최원석(프레인글로벌)









































































## 한국PR학회 2019년 가을철 정기학술대회 2019 PR Concert for Gen Z

Q&A

출연: 최원석(프레인글로벌)