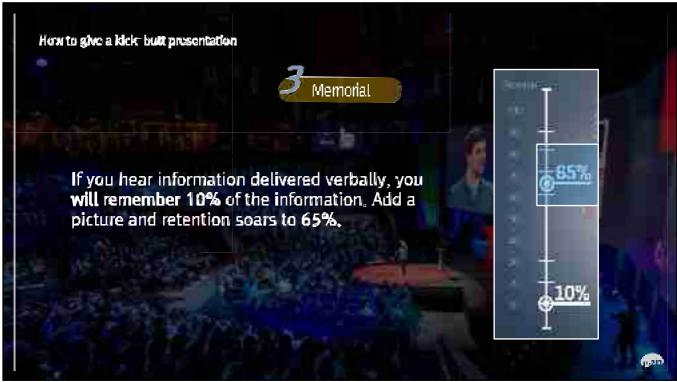

---|
| 구분      | 외부 데이터<br>(Big Data)                                                | 내부 데이터<br>(Small Data)                          |
| 용노      | 시장, 소비자, 트렌드의 파악 및 예측<br>(知 <b>彼</b> 知己)                            | 우리 기업의 파악 및 예측<br>(知彼知己)                        |
| 종 류     | 소설마다에 데이터<br>카드매를 데이터<br>유동연구(이동통선) 데이터<br>연구 통계 데이터<br>교통 데이터 등    | 고객데이터<br>판매 데이터<br>생산,재고,유통 데이터<br>온라인 로그 데이터 등 |
| 특 징     | 데이터의 양 : 분석 결과의 정확도도<br>데이터의 축적 및 분석 속도 : 활용<br>데이터는 기본, 지식/지례화하는 데 | 시 기뫄 연관                                         |
|         |                                                                     |                                                 |



한국PR학회 2019년 가을철 정기학술대회 2019 PR Concert for Gen Z

## 프레젠테이션 코칭

출연: 최원석(프레인글로벌)









































































## 한국PR학회 2019년 가을철 정기학술대회 2019 PR Concert for Gen Z

Q&A

출연: 최원석(프레인글로벌)