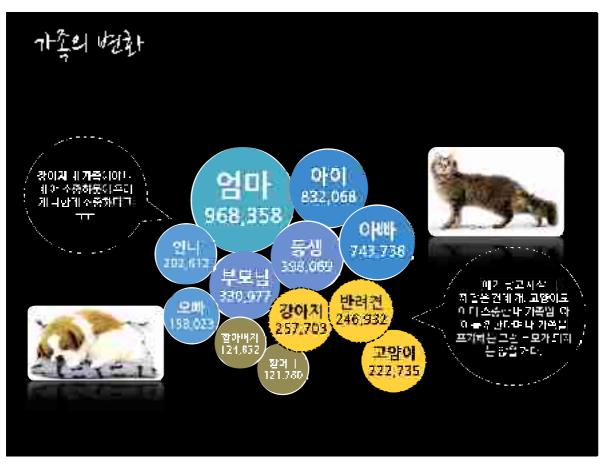

### Dining House 열 일 했습니다. 2015 #17 # 이 하우스 SNS 구들의 300만당 === \*^#이용적가 전투한 역시군인과 범이스 전쟁 (한국대이나 설명원) 2017 - 0.0 등실장 교육에, 1.2 세로 마고 마시 - 0.8 지수도자기를 가장하는 중에 보고 사기를 받아 소축을 모르니다. - 0.8 의 존중한 TV제를 소통하는 1000에게 되었다고 가는 사용으로 모르니다. - 0.7 가 보건 하는 그를 하는 5년 자기 - 1세 등실 기계를 받아 그리다. - 0.6 시간에게 그런데 그리다. - 1.2 시간에게 그런데 그리다. - 1.2 시간에서 가장하는 경우 그 보시하는 점 - 1.2 이 바다 지수하는 경우하는 집 → CS TOV TO SEOUT 20 기계을 만성 후주 II 시반적 진칭 ~03 NO 제우스 SNS 구조가 250만만 #피 (HU1) 다 하우스 SNE 규모가 2U0만 방울다 2016 • 12 급급 그별자 기록 1점 • 17 개 개조학교업 • 15 전 전 기능, 우수한 수원 • 33 대수영교 및 스타트 및 • 38 대한 학자 상영을 가지하면 및 클립 • 16 2대 오파 (구입 및 플러스 트리엄 및 프로 수업 프로엄 • 16 2대 오파 (교립 및 플러스 트리엄 • 12 조카 연주소 2세2 및 구리 기관 및 플립 • 23 대한 주소 2세2 및 구리 기관 및 플립 2014 (4) 보고 지나면 시 (APP 및 근반적인 최가 나는 한 100 개인 (PP = 4 PP = 2 PP - 12 호마는 의 스튜디에의 '클레보트' 공급 보고 1 스 - 11 클러스 및 10 에 스티크에 인급해야 되어 함께 - 10 기가 공급하다 기급 그리스 지고 등록 - 17 - 0 = 번 는 변기 1는 1일 - 16 : 이 네티 나 나 플라 본센을 보고 한 - 33 시간 미교소에서 기도 1의 트랜드 보기 위