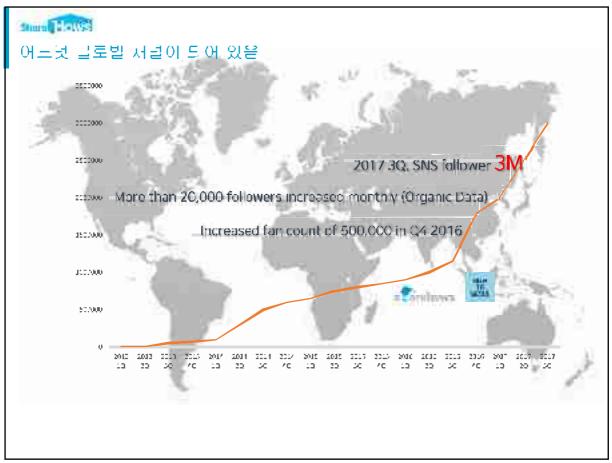

### Dining House 열 일 했습니다. 2015 #17 # 이 하우스 SNS 구들의 300만당 === \*^#이용적가 전투한 역시군인과 범이스 전쟁 (한국대이나 설명원) 2017 - 0.0 등실장 교육에, 1.2 세로 마고 마시 - 0.8 지수도자기를 가장하는 중에 보고 사기를 받아 소축을 모르니다. - 0.8 의 존중한 TV제를 소통하는 1000에게 되었다고 가는 사용으로 모르니다. - 0.7 가 보건 하는 그를 하는 5년 자기 - 1세 등실 기계를 받아 그리다. - 0.6 시간에게 그런데 그리다. - 1.2 시간에게 그런데 그리다. - 1.2 시간에서 가장하는 경우 그 보시하는 점 - 1.2 이 바다 지수하는 경우하는 집 → CS TOV TO SEOUT 20 기계을 만성 후주 II 시반적 진칭 ~03 NO 제우스 SNS 구조가 250만만 #피 (HU1) 다 하우스 SNE 규모가 2U0만 방울다 2016 • 12 급급 그별자 기록 1점 • 17 개 개조학교업 • 15 전 전 기능, 우수한 수원 • 33 대수영교 및 스타트 및 • 38 대한 학자 상영을 가지하면 및 클립 • 16 2대 오파 (구입 및 플러스 트리엄 및 프로 수업 프로엄 • 16 2대 오파 (교립 및 플러스 트리엄 • 12 조카 연주소 2세2 및 구리 기관 및 플립 • 23 대한 주소 2세2 및 구리 기관 및 플립 2014 (4) 보고 지나면 시 (APP 및 근반적인 최가 나는 한 100 개인 (PP = 4 PP = 2 PP - 12 호마는 의 스튜디에의 '클레보트' 공급 보고 1 스 - 11 클러스 및 10 에 스티크에 인급해야 되어 함께 - 10 기가 공급하다 기급 그리스 지고 등록 - 17 - 0 = 번 는 변기 1는 1일 - 16 : 이 네티 나 나 플라 본센을 보고 한 - 33 시간 미교소에서 기도 1의 트랜드 보기 위