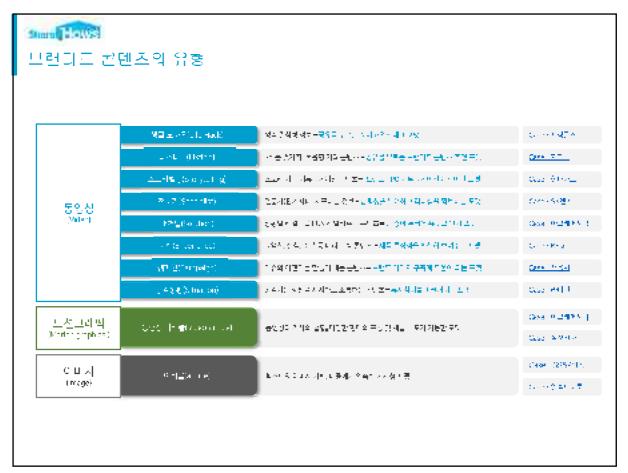

#### 콘텐츠 유통 네트워크 : 4. 버디컬 재널

- 제출자용원,회부부 제몰(How To Scoul)

- $\epsilon = 9$ 국의 0년  $\sim 8$ 40년 전 첫부를 제공되고 한국적  $\epsilon > 2$ 대  $\epsilon \sim 2000 \pm 100$  월 대표 월 대표 6
- v = 4124 (전) 2017 서울 관심 무슨 = 4114 (전)
- $\epsilon = 20\% \epsilon / 18 + ^{10} 한 한 그 11 후 한 한 학 기가를 받았다.$
- --특시 1901가 및 제계 오는 수 17 나는 11 전반 의료 30년 학교, 11 시간 등3년 시청.

· 8개월간 50만 메니시 종0 숙( □=) 제목

+ SK텔레콤 스펀서드 콘텐츠

국내의주요되어서 (트위치탈회선

한국PR학회 2019년 가을철 정기학술대회 2019 PR Concert for Gen Z