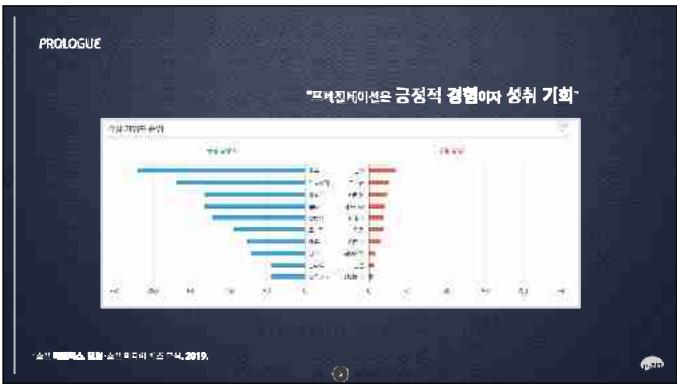

-------------------------------------------|
| 구분      | 외부 데이터<br>(Big Data)                                                | 내부 데이터<br>(Small Data)                          |
| 용노      | 시장, 소비자, 트렌드의 파악 및 예측<br>(知 <b>彼</b> 知己)                            | 우리 기업의 파악 및 예측<br>(知彼知己)                        |
| 종 류     | 소설마다에 데이터<br>카드매를 데이터<br>유동연구(이동통선) 데이터<br>연구 통계 데이터<br>교통 데이터 등    | 고객데이터<br>판매 데이터<br>생산,재고,유통 데이터<br>온라인 로그 데이터 등 |
| 특 징     | 데이터의 양 : 분석 결과의 정확도도<br>데이터의 축적 및 분석 속도 : 활용<br>데이터는 기본, 지식/지례화하는 데 | 시 기뫄 연관                                         |
|         |                                                                     |                                                 |



한국PR학회 2019년 가을철 정기학술대회 2019 PR Concert for Gen Z

## 프레젠테이션 코칭

출연: 최원석(프레인글로벌)









































































## 한국PR학회 2019년 가을철 정기학술대회 2019 PR Concert for Gen Z

Q&A

출연: 최원석(프레인글로벌)