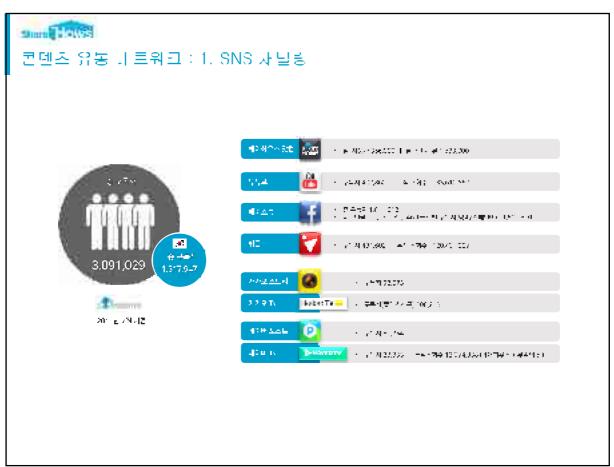

#### 콘텐츠 유통 네트워크 : 4. 버디컬 재널

- 제출자용원,회부부 제몰(How To Scoul)

- $\epsilon = 9$ 국의 0년  $\sim 8$ 40년 전 첫부를 제공되고 한국적  $\epsilon > 2$ 대  $\epsilon \sim 2000 \pm 100$  월 대표 월 대표 6
- v = 4124 (전) 2017 서울 관심 무슨 = 4114 (전)
- $\epsilon = 20\% \epsilon / 18 + ^{10} 한 한 그 11 후 한 한 학 기가를 받았다.$
- --특시 1901가 및 제계 오는 수 17 나는 11 전반 의료 30년 학교, 11 시간 등3년 시청.

· 8개월간 50만 메니시 종0 숙( □=) 제목

+ SK텔레콤 스펀서드 콘텐츠

국내의주요되어서 (트위치탈회선

한국PR학회 2019년 가을철 정기학술대회 2019 PR Concert for Gen Z