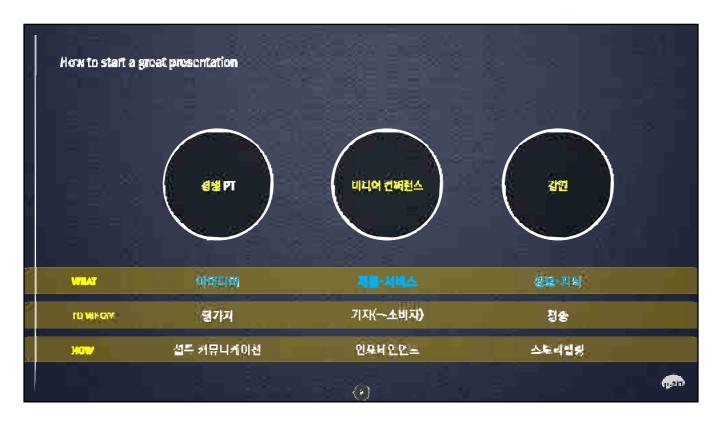

-------------------------------------|
| 구분      | 외부 데이터<br>(Big Data)                                                | 내부 데이터<br>(Small Data)                          |
| 용노      | 시장, 소비자, 트렌드의 파악 및 예측<br>(知 <b>彼</b> 知己)                            | 우리 기업의 파악 및 예측<br>(知彼知己)                        |
| 종 류     | 소설마다에 데이터<br>카드매를 데이터<br>유동연구(이동통선) 데이터<br>연구 통계 데이터<br>교통 데이터 등    | 고객데이터<br>판매 데이터<br>생산,재고,유통 데이터<br>온라인 로그 데이터 등 |
| 특 징     | 데이터의 양 : 분석 결과의 정확도도<br>데이터의 축적 및 분석 속도 : 활용<br>데이터는 기본, 지식/지례화하는 데 | 시 기뫄 연관                                         |
|         |                                                                     |                                                 |



한국PR학회 2019년 가을철 정기학술대회 2019 PR Concert for Gen Z

## 프레젠테이션 코칭

출연: 최원석(프레인글로벌)









































































## 한국PR학회 2019년 가을철 정기학술대회 2019 PR Concert for Gen Z

Q&A

출연: 최원석(프레인글로벌)