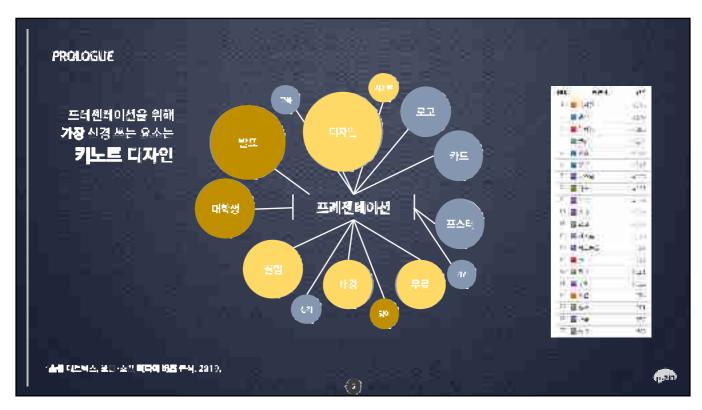

---------------------------------------------|
| 구분      | 외부 데이터<br>(Big Data)                                                | 내부 데이터<br>(Small Data)                          |
| 용노      | 시장, 소비자, 트렌드의 파악 및 예측<br>(知 <b>彼</b> 知己)                            | 우리 기업의 파악 및 예측<br>(知彼知己)                        |
| 종 류     | 소설마다에 데이터<br>카드매를 데이터<br>유동연구(이동통선) 데이터<br>연구 통계 데이터<br>교통 데이터 등    | 고객데이터<br>판매 데이터<br>생산,재고,유통 데이터<br>온라인 로그 데이터 등 |
| 특 징     | 데이터의 양 : 분석 결과의 정확도도<br>데이터의 축적 및 분석 속도 : 활용<br>데이터는 기본, 지식/지례화하는 데 | 시 기뫄 연관                                         |
|         |                                                                     |                                                 |



한국PR학회 2019년 가을철 정기학술대회 2019 PR Concert for Gen Z

## 프레젠테이션 코칭

출연: 최원석(프레인글로벌)









































































## 한국PR학회 2019년 가을철 정기학술대회 2019 PR Concert for Gen Z

Q&A

출연: 최원석(프레인글로벌)